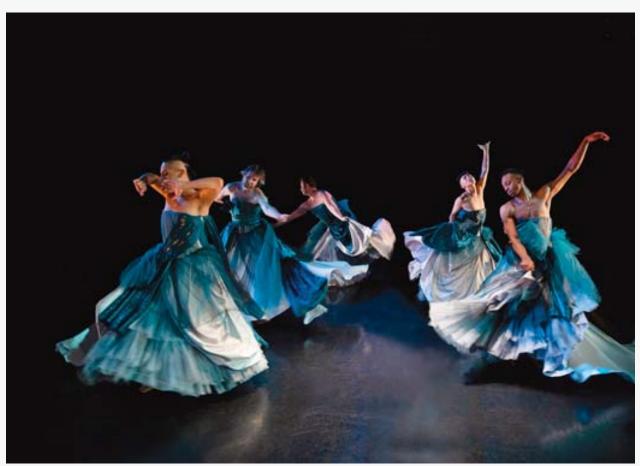

## **Sean Dorsey Dance returns to Maui**

Tickets go on sale at 10 a.m. today for Sean Dorsey Dance's Maui show on April 20. "The Lost Art of Dreaming" is the company's newest work, directed and choreographed by heralded transgender artist and activist Sean Dorsey. LYDIA DANILLER photo

Sean Dorsey Dance will return to Maui on April 20 to perform the company's new work, "The Lost Art of Dreaming," directed and choreographed by heralded transgender artist and activist Sean Dorsey.

Tickets go on sale at 10 a.m. today for the performance, which will be held at 7:30 p.m. in the Maui Arts & Cultural Center's Castle Theater. Five queer, trans and gender-nonconforming dancers will perform the work, which features original and commissioned music.